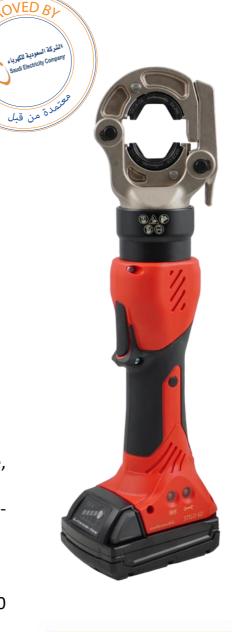

## **POWERFUL ERGONOMIC INTELLIGENT**

## **Specification**

| Compression section         | 6-300 mm <sup>2</sup> |
|-----------------------------|-----------------------|
| Compression force           | 60 kN                 |
| Head rotation               | 360°                  |
| Head stroke/opening         | 17 mm                 |
| Battery voltage             | 18 V                  |
| Tool weight (incl. battery) | ca. 3,3 kg            |
| Tool dimensions             | 380 x 125 x 80 mm     |

## **Technical Characteristics:**

- Lightweight, compact and robust frame.
- Rapid advance three-piston axial pump.
- Emergency manual return.
- Multi-function electronic system with sleep mode, maintenance and battery check indicators.
- Ergonomic design provides easy operation for both leftand right-handed users.
- LED display indicates battery level and malfunction.
- All cycles and error messages read via USB.
- Voltage: 18V DC 1,5Ah, Charge time approximately 30 min.
- Battery state control is readable directly on the battery by led lights.
- Operating temperature range: -10°C / +40°.

Ref- CM132