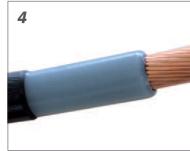

### **UFS – Tool for Chamfering Primary Insulation**

#### **Technical Characteristics:**

- Designed for chamfered cuts of primary insulation of MV cables (2 x 45°)
- Positioning on the cable with a clamp system
- Tool fitted with PTFE plates ensuring optimal sliding on the cable without the use of silicone paste
- Replaceable blade
- Rotation diameter max. 130mm
- This tool is not suitable for penciling