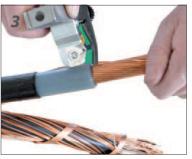

### **UFS – Tool for Chamfering Primary Insulation**

#### **Technical Characteristics:**

- Designed for chamfered cuts of primary insulation of MV cables (2 x 45°)
- Positioning on the cable with a clamp system
- Tool fitted with PTFE plates ensuring optimal sliding on the cable without the use of silicone paste
- Replaceable blade
- Rotation diameter max. 130mm
- This tool is not suitable for penciling

#### **Benefits**

- Small self-rotating to work on limited space
- Easy handling through 1 adjusting knob
- Universal up to 45 kV