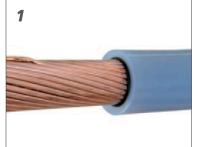

### **UFS – Tool for Chamfering Primary Insulation**

#### **Technical Characteristics:**

- Designed for chamfered cuts of primary insulation of MV cables (2 x 45°)
- Positioning on the cable with a clamp system
- Tool fitted with PTFE plates ensuring optimal sliding on the cable without the use of silicone paste
- Replaceable blade
- Rotation diameter max. 130mm
- This tool is not suitable for penciling