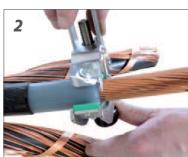

### **UFS – Tool for Chamfering Primary Insulation**

#### **Technical Characteristics:**

- Designed for chamfered cuts of primary insulation of MV cables (2 x 45°)
- Positioning on the cable with a clamp system
- Tool fitted with PTFE plates ensuring optimal sliding on the cable without the use of silicone paste
- Replaceable blade
- Rotation diameter max. 130mm
- This tool is not suitable for penciling

#### **Benefits**

- Small self-rotating to work on limited space
- Easy handling through 1 adjusting knob
- Universal up to 45 kV